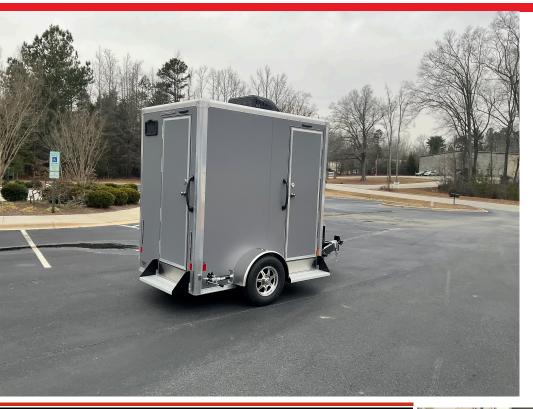

## 8' 2 SUITE RESTROOM TRAILER

## STANDARD FEATURES

All steel construction \* 5' tongue with 2 5/16 adjustable hitch \* Tongue jack \* (2) Manual stability jacks \* 5200 pound suspension with brakes \* 7 pin DOT connector \* LED lighting throughout \* Smooth aluminum white exterior \* 200 gallons waste tank \* City water connection \* 30-amp shore power to inverter for all electrical needs \* 1 deep cycle battery\* 3 inch camloc waste valve \* 26 inch entry doors \* Indicator door locks \* China toilets \* 13.5 Air conditioning \* Standard interior \* Rubber coin flooring \* Stainless steel sinks with metered faucets \* 75 gallon fresh water tank \* Stereo with Bluetooth \* Aluminum wheels