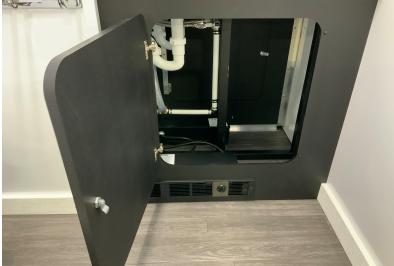

## STANDARD FEATURES

All steel construction \* 5' tongue with 2 5/16 adjustable hitch \* Tongue jack \* (2) Manual stability jacks \* 5200 pound suspension with brakes \* 7 pin DOT connector \* LED lighting throughout \* Smooth aluminum white exterior \* 200 gallons waste tank \* City water connection \* 30-amp shore power to inverter for all electrical needs \* 1 deep cycle battery\* 3 inch camloc waste valve \* 26 inch entry doors \* Indicator door locks \* China toilets \* 13.5 Air conditioning \* Standard interior \* Rubber coin flooring \* Stainless steel sinks with metered faucets \* 75 gallon fresh water tank \* Stereo with Bluetooth \* Aluminum wheels