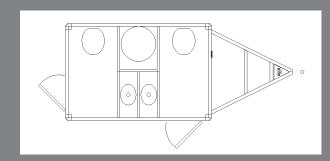

## 8' 2 SUITE RESTROOM TRAILER

## STANDARD FEATURES

All steel construction \* 5' tongue with 2 5/16 adjustable hitch \* Tongue jack \* (2) Manual stability jacks \* 5200 pound suspension with brakes \* 7 pin DOT connector \* LED lighting throughout \* Smooth aluminum white exterior \* 200 gallons waste tank \* City water connection \* 30-amp shore power to inverter for all electrical needs \* 1 deep cycle battery\* 3 inch camloc waste valve \* 26 inch entry doors \* Indicator door locks \* China toilets \* 13.5 Air conditioning \* Standard interior \* Rubber coin flooring \* Stainless steel sinks with metered faucets \* 75 gallon fresh water tank \* Stereo with Bluetooth \* Aluminum wheels

## **FLOOR PLAN**



## **OPTIONAL FEATURES**

Heat Strip Power Vents with Covers Exterior Color Spare Tire