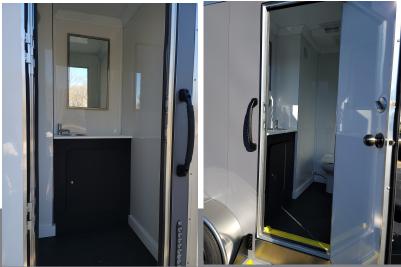

## 8' 2 SUITE RESTROOM TRAILER

## STANDARD FEATURES

All steel construction \* 5' tongue with 2 5/16 adjustable hitch \* Tongue jack \* (2) Manual stability jacks \* 5200 pound suspension with brakes \* 7 pin DOT connector \* LED lighting throughout \* Smooth aluminum white exterior \* 200 gallons waste tank \* City water connection \* 30-amp shore power to inverter for all electrical needs \* 1 deep cycle battery\* 3 inch camloc waste valve \* 26 inch entry doors \* Indicator door locks \* China toilets \* 13.5 Air conditioning \* Standard interior \* Rubber coin flooring \* Stainless steel sinks with metered faucets \* 75 gallon fresh water tank \* Stereo with Bluetooth \* Aluminum wheels

## **FLOOR PLAN**