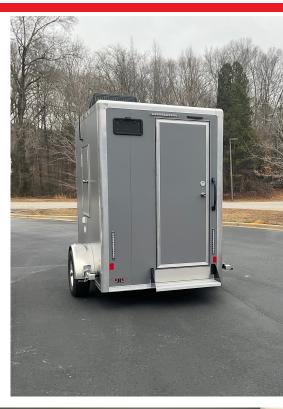

## 8' 2 SUITE RESTROOM TRAILER

## STANDARD FEATURES

All steel construction \* 5' tongue with 2 5/16 adjustable hitch \* Tongue jack \* (2) Manual stability jacks \* 5200 pound suspension with brakes \* 7 pin DOT connector \* LED lighting throughout \* Smooth aluminum white exterior \* 200 gallons waste tank \* City water connection \* 30-amp shore power to inverter for all electrical needs \* 1 deep cycle battery\* 3 inch camloc waste valve \* 26 inch entry doors \* Indicator door locks \* China toilets \* 13.5 Air conditioning \* Standard interior \* Rubber coin flooring \* Stainless steel sinks with metered faucets \* 75 gallon fresh water tank \* Stereo with Bluetooth \* Aluminum wheels